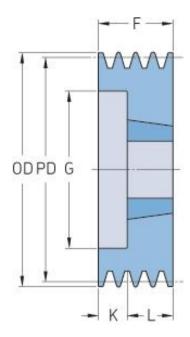

## PHP 4SPA118TB

| Pitch diameter<br>(mm) | 118   |
|------------------------|-------|
| Outside diameter (mm)  | 123.5 |
| Pulley type            | 2     |
| Bushing no.            | 2012  |
| Min. bore (mm)         | 14    |
| Max. bore (mm)         | 50    |
| F (mm)                 | 65    |
| G (mm)                 | 86    |
| K (mm)                 | -     |
| L (mm)                 | 32    |
| M (mm)                 | 33    |
| H (mm)                 | -     |
| Weight (kg)            | 2.3   |